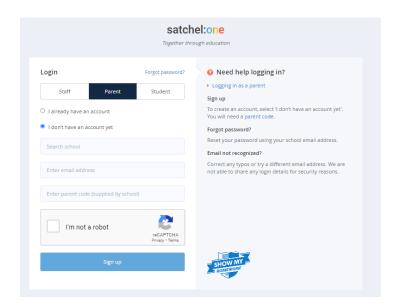

## **Parents**

- Here's the hyperlink to the parent login screen:
   https://www.satchelone.com/login?userType=parent
- If you already have an account, click that option, and put in the details you used to set up the account.
- If you haven't set up an account, follow the below:
- You will need to press Sign in with details;

School: Broadoak Academy

Email address: (your email address you supplied to the school as a

contact)

Parent code: Code given to from Broadoak Academy

• Then click sign up.

If you have any questions or problems, feel free to contact the school's main number 01934 422000 and we can resolve the issue.