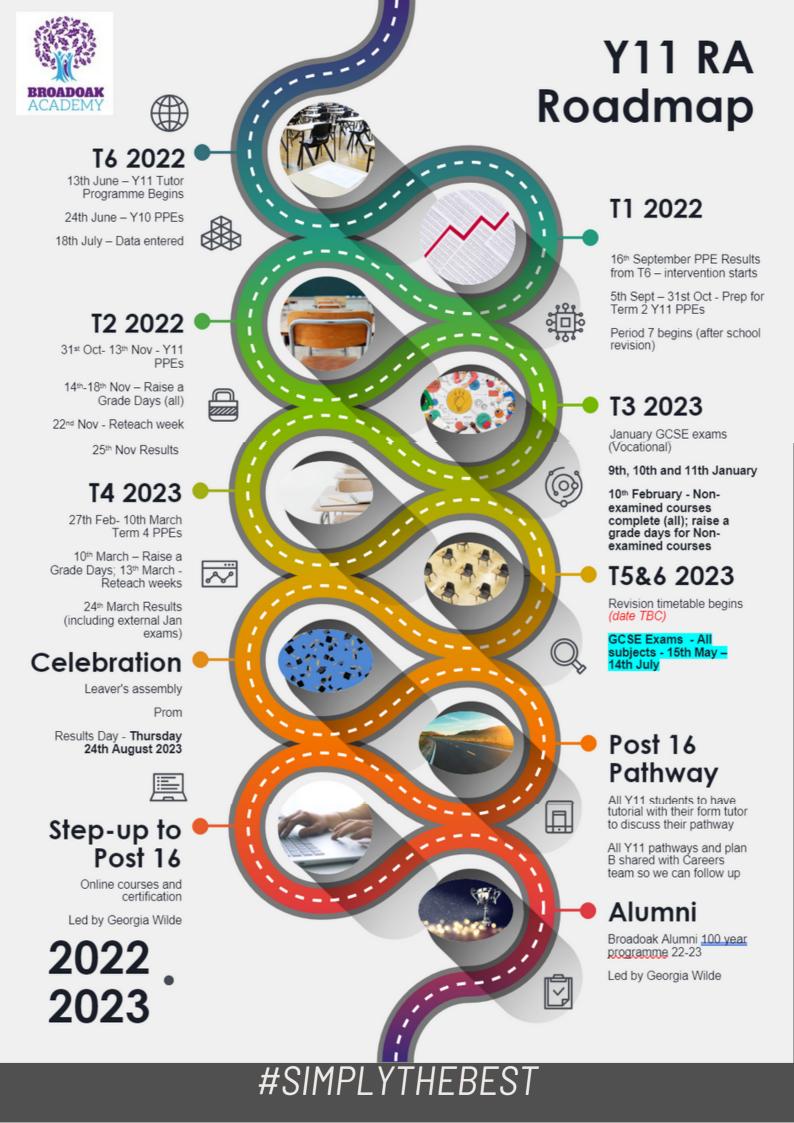

# Year 11 The next BIG step...

Year 11... I am so excited for you. 22 days (ish) until your exams; 28 days (ish) of exams and then 50 days (ish) of rest. Then the real fun of almost adult life begins. You embark on those courses that you had full choice over. Some of you will start driving lessons and start gaining more independence. Some advice for you to take with you into this adult world.

You will always be the first year group I have worked with throughout my and your time at Broadoak. I am going to miss you all dearly and don't forget, if you can be anything...be kind.

GCSE Exams

start on Monday 15th May, Art, Photography and French /
Spanish speaking start before then

All students and their families should have received a copy of results to date. This includes minimum target grades, PPE1 results, PPE2 results and teacher predictions.

Any student or family who would like another copy, please contact us on the email addresses below.

We are entering the final countdown to the exams now - anything you need; get in touch!

#simplythebest